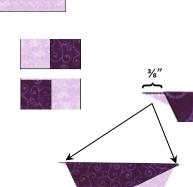

## SEWING HALF RECTANGLE-TRIANGLE UNITS

- 1. With right sides together, match one dark [B] and one light [E] rectangles at the longest edge; overhang the thinnest points by ¾" as shown
- 2. Sew a ¼" seam either side of the pencil line and cut the two units apart, press towards the dark fabric, trim to 6½" x 3¾" if necessary. Repeat for a total of four [B/E] units.