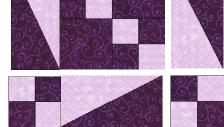

### ASSEMBLING THE BLOCK

- 1. Layout the units and pieces in the orientation shown in this diagram
- 2. Begin by sewing together two of the [A/D] four patch units with the two 3%" dark squares [C], first into two rows, pressing towards the [C] dark square, then sew together into a four patch center unit. Press seam in any direction.
- 3. Sew together each of the rows. Press the top and bottom rows towards the center half rectangle-triangle units and the middle row out, again towards the rectangle-triangle units so that each row will nest with its neighbor when the block is assembled.