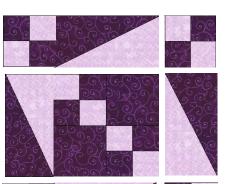

### ASSEMBLING THE BLOCK

- 1. Layout the units and pieces in the orientation shown in this diagram
- 2. Begin by sewing together two of the [A/D] four patch units with the two 3%" dark squares [C], first into two rows, pressing towards the [C] dark square, then sew together into a four patch center unit. Press seam in any direction.
- 3. Sew together each of the rows. Press the top and bottom rows towards the center half rectangle-triangle units and the middle row out, again towards the rectangle-triangle units so that each row will nest with its neighbor when the block is assembled.