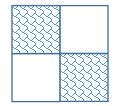

4 pcs.  $1\frac{1}{2}$ " Square

Using the 2 pieces 3" Square White and 2 pieces 3" Square Red/Pink Print. Sew together forming a

four-patch square  $5\frac{1}{2}$ " Square.

Using the two 3  $\frac{1}{2}$ " x 5  $\frac{1}{2}$ " Red/Pink Prints, place a 1  $\frac{1}{2}$ " piece of White on each of two corners on the 5  $\frac{1}{2}$ " side. Sew on the diagonal and flip, press.