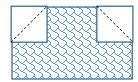

4 pcs.  $1\frac{1}{2}$ " Square

Using the 2 pieces 3" Square White and 2 pieces 3" Square Red/Pink Print. Sew together forming a

four-patch square  $5\frac{1}{2}$ " Square.

Using the two 3  $\frac{1}{2}$ " x 5  $\frac{1}{2}$ " Red/Pink Prints, place a 1  $\frac{1}{2}$ " piece of White on each of two corners on the 5  $\frac{1}{2}$ " side. Sew on the diagonal and flip, press.